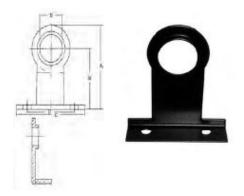

#### **SIZE RANGE:**

1/2x3/8" through 1-1/4x1

#### ORDERING:

Specify figure number and pipe size, carbon steel or Copper.

| Part Number  | Size       | "A"   | "B"   | "C"   | "D"   | "E"    | Box      |
|--------------|------------|-------|-------|-------|-------|--------|----------|
|              |            |       |       |       |       |        | quantity |
| 39-00-42-005 | 1/2Cx3/8IP | 3-1/4 | 2-1/2 | 2-1/2 | 1-3/4 | 1-1/16 | 100      |
| 39-00-42-007 | 3/4Cx1/2IP | 3-1/4 | 2-1/2 | 2-1/2 | 1-3/4 | 15/16  | 100      |
| 39-00-42-010 | 1Cx3/4IP   | 3-3/4 | 2-3/4 | 3-1/4 | 2     | 1-3/16 | 50       |
| 39-00-42-012 | 101/4x1IP  | 3-7/8 | 2-3/4 | 3-1/4 | 2     | 1-1/2  | 50       |