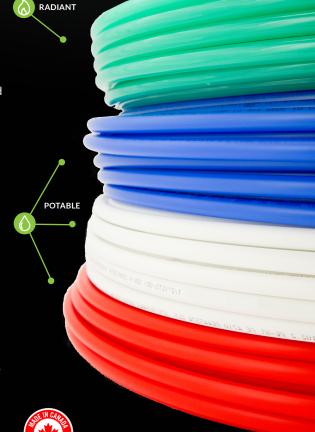

### **EASY LINE IDENTIFICATION BY COLOUR**

White, red and blue choices for Potable and VIPERT green for Barrier, available tubing sizes: 3/8" through 2"

1-800-665-1851 salesinfo@cbsupplies.ca cbsupplies.ca